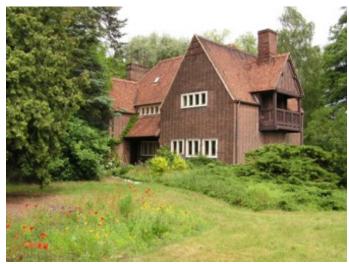

## description:

Object: <br/>
<br/>
Monumental, 1930-31 in English country-style villa clinker, Architect J. A. Campbell, Remodeling and makeover 1998/99 living area approx 260 m<sup>2</sup>, 7 rooms, living room with fireplace and wall tiles English, Country kitchen, shower toilet, gallery, balcony, large bathroom maisonette style with open beamed gallery, hot tub, sauna, relaxation area. Floors: oak floors, set Hofener tile, wood plank floors. Nebengelass as laundry, partial basement. Removable additional 1 1/2 room granny flat on 2 levels, shower toilet, kitchenette (In the former garage) tract. large terrace with sea view for park-like landscaped gardens with mature trees (After Foerster - Mattern - Hammersbacher) 3255-square-foot waterfront property with private boat harbor and new jetty. Gravel driveway, 4 car - parking spaces.