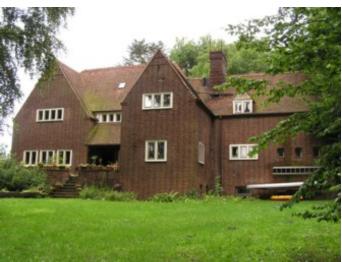

## description:

Object: <br/>
<br/>
Monumental, 1930-31 in English country-style villa clinker, Architect J. A. Campbell, Remodeling and makeover 1998/99 living area approx 260 m<sup>2</sup>, 7 rooms, living room with fireplace and wall tiles English, Country kitchen, shower toilet, gallery, balcony, large bathroom maisonette style with open beamed gallery, hot tub, sauna, relaxation area. Floors: oak floors, set Hofener tile, wood plank floors. Nebengelass as laundry, partial basement. Removable additional 1 1/2 room granny flat on 2 levels, shower toilet, kitchenette (In the former garage) tract. large terrace with sea view for park-like landscaped gardens with mature trees (After Foerster - Mattern - Hammersbacher) 3255-square-foot waterfront property with private boat harbor and new jetty. Gravel driveway, 4 car - parking spaces.