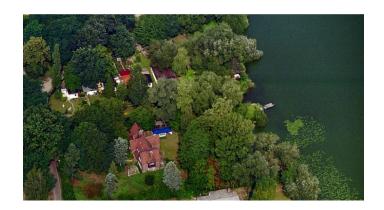

country: Deutschland

city:

**Lot size:** 3255 m2

**living space:** 260 m2

sleeping room:

bathroom: 2

**price**: 2600000 €

## description:

Object: <br/>
<br/>
Monumental, 1930-31 in English country-style villa clinker, Architect J. A. Campbell, Remodeling and makeover 1998/99 living area approx 260 m<sup>2</sup>, 7 rooms, living room with fireplace and wall tiles English, Country kitchen, shower toilet, gallery, balcony, large bathroom maisonette style with open beamed gallery, hot tub, sauna, relaxation area. Floors: oak floors, set Hofener tile, wood plank floors. Nebengelass as laundry, partial basement. Removable additional 1 1/2 room granny flat on 2 levels, shower toilet, kitchenette (In the former garage) tract. large terrace with sea view for park-like landscaped gardens with mature trees (After Foerster - Mattern - Hammersbacher) 3255-square-foot waterfront property with private boat harbor and new jetty. Gravel driveway, 4 car - parking spaces.