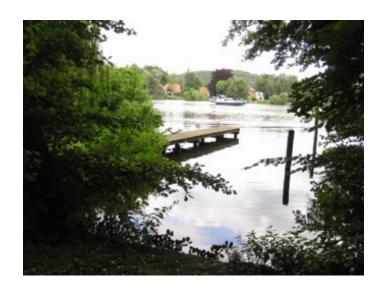

## description:

Object: <br/>
<br/>
Monumental, 1930-31 in English country-style villa clinker, Architect J. A. Campbell, Remodeling and makeover 1998/99 living area approx 260 m<sup>2</sup>, 7 rooms, living room with fireplace and wall tiles English, Country kitchen, shower toilet, gallery, balcony, large bathroom maisonette style with open beamed gallery, hot tub, sauna, relaxation area. Floors: oak floors, set Hofener tile, wood plank floors. Nebengelass as laundry, partial basement. Removable additional 1 1/2 room granny flat on 2 levels, shower toilet, kitchenette (In the former garage) tract. large terrace with sea view for park-like landscaped gardens with mature trees (After Foerster - Mattern - Hammersbacher) 3255-square-foot waterfront property with private boat harbor and new jetty. Gravel driveway, 4 car - parking spaces.