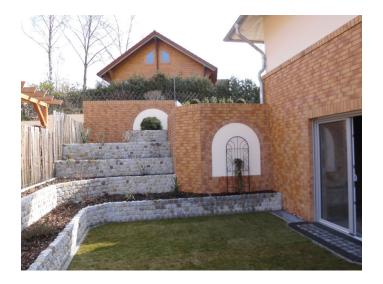

## description:

We offer a newly built urban villa in Ferch (approx 200m from Schwielowsee) for immediate sale. The house has 6 bedrooms, 2 roof terraces and 2 gardens and a floor space of 260 square meters, and 2 separate entrances so that are used the villa as a multigenerational house kann.Ein elevator in the house rounds off the elegant ambience to 2 Famielien a wonderful new home in a home provides. The house is completed by the outside and the grounds and the interior is still completely open so that your own ideas are converted können. Vom floor you have a wonderful view of the Schwielowsee.Das house with land of a total size of 500 sqm is on the exterior built with fine materials, already complete. The interior could be verwirktlicht according to your ideas which will affect the current purchase price upwards. If you are over the house in the self-development of the above mentioned purchase price is relevant. The price is negotiable minimal. To visit a Bonitätsnachweiß erforderlich.Sie is to be found in Ferch no plot / house in this Gestalltung and look for this sale price.