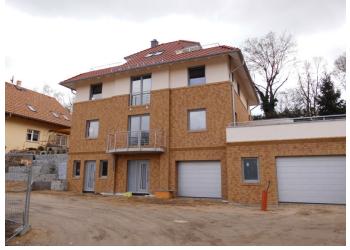

## description:

We offer a newly built urban villa in Ferch (approx 200m from Schwielowsee) for immediate sale. The house has 6 bedrooms, 2 roof terraces and 2 gardens and a floor space of 260 square meters, and 2 separate entrances so that are used the villa as a multigenerational house kann.Ein elevator in the house rounds off the elegant ambience to 2 Famielien a wonderful new home in a home provides. The house is completed by the outside and the grounds and the interior is still completely open so that your own ideas are converted können. Vom floor you have a wonderful view of the Schwielowsee.Das house with land of a total size of 500 sqm is on the exterior built with fine materials, already complete. The interior could be verwirktlicht according to your ideas which will affect the current purchase price upwards. If you are over the house in the self-development of the above mentioned purchase price is relevant. The price is negotiable minimal. To visit a Bonitätsnachweiß erforderlich.Sie is to be found in Ferch no plot / house in this Gestalltung and look for this sale price.