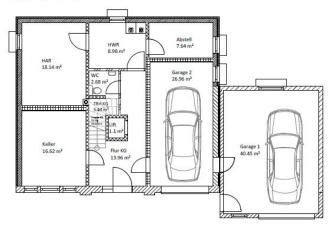

ds off the elegant ambience to 2 Famielien a wonderful new home in a home provides. The house is completed by the outside and the grounds and the interior is still completely open so that your own ideas are converted können. Vom floor you have a wonderful view of the Schwielowsee.Das house with land of a total size of 500 sqm is on the exterior built with fine materials, already complete. The interior could be verwirktlicht according to your ideas which will affect the current purchase price upwards. If you are over the house in the self-development of the above mentioned purchase price is relevant. The price is negotiable minimal. To visit a Bonitätsnachweiß erforderlich.Sie is to be found in Ferch no plot / house in this Gestalltung and look for this sale price.







## Kellergeschoß